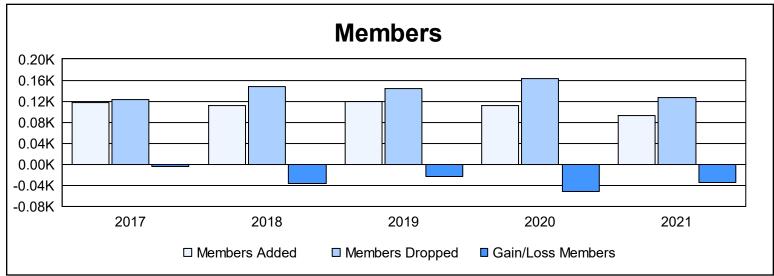

District 105SC As of June 2021 Cumulative

| Year      | New<br>Clubs | Dropped<br>Clubs | Gain/<br>Loss<br>Clubs | New<br>Members | Charter<br>Members | Reinstate<br>Members | Transfer<br>Members | Total<br>Member<br>Added | Total<br>Members<br>Dropped | Gain/<br>Loss<br>Members |
|-----------|--------------|------------------|------------------------|----------------|--------------------|----------------------|---------------------|--------------------------|-----------------------------|--------------------------|
| 2016-2017 | 0            | 0                | 0                      | 104            | 0                  | 5                    | 9                   | 118                      | 123                         | -5                       |
| 2017-2018 | 0            | 0                | 0                      | 96             | 1                  | 4                    | 10                  | 111                      | 147                         | -36                      |
| 2018-2019 | 0            | 0                | 0                      | 111            | 0                  | 0                    | 8                   | 119                      | 143                         | -24                      |
| 2019-2020 | 1            | 3                | -2                     | 66             | 24                 | 3                    | 18                  | 111                      | 162                         | -51                      |
| 2020-2021 | 0            | 4                | -4                     | 81             | 2                  | 2                    | 7                   | 92                       | 126                         | -34                      |
| Average   | 0            | 1                | -1                     | 92             | 5                  | 3                    | 10                  | 110                      | 140                         | -30                      |