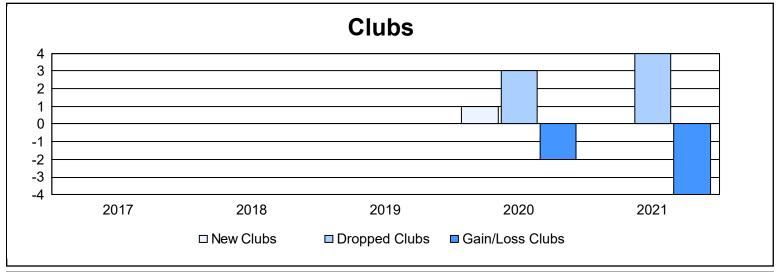

District 105SC As of June 2021 Cumulative

| Year      | New<br>Clubs | Dropped<br>Clubs | Gain/<br>Loss<br>Clubs | New<br>Members | Charter<br>Members | Reinstate<br>Members | Transfer<br>Members | Total<br>Member<br>Added | Total<br>Members<br>Dropped | Gain/<br>Loss<br>Members |
|-----------|--------------|------------------|------------------------|----------------|--------------------|----------------------|---------------------|--------------------------|-----------------------------|--------------------------|
| 2016-2017 | 0            | 0                | 0                      | 104            | 0                  | 5                    | 9                   | 118                      | 123                         | -5                       |
| 2017-2018 | 0            | 0                | 0                      | 96             | 1                  | 4                    | 10                  | 111                      | 147                         | -36                      |
| 2018-2019 | 0            | 0                | 0                      | 111            | 0                  | 0                    | 8                   | 119                      | 143                         | -24                      |
| 2019-2020 | 1            | 3                | -2                     | 66             | 24                 | 3                    | 18                  | 111                      | 162                         | -51                      |
| 2020-2021 | 0            | 4                | -4                     | 81             | 2                  | 2                    | 7                   | 92                       | 126                         | -34                      |
| Average   | 0            | 1                | -1                     | 92             | 5                  | 3                    | 10                  | 110                      | 140                         | -30                      |